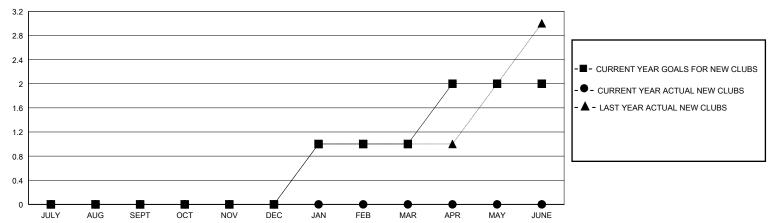

## GOALS AND ACTUAL NEW CLUBS CUMULATIVE

## MONTHLY MEMBERSHIP PROGRESS REPORT

District 204

Results as of: 4/30/2024

| GMT:                  |               |           | GMT CA        |                       |                       |                         |                                                    |  |
|-----------------------|---------------|-----------|---------------|-----------------------|-----------------------|-------------------------|----------------------------------------------------|--|
| Clubs                 |               |           |               | Members               |                       |                         |                                                    |  |
| RESULTS FOR 2023-2024 |               |           |               | RESULTS FOR 2023-2024 |                       |                         |                                                    |  |
| QUARTER               | NEW CLUB GOAL | NEW CLUBS | DROPPED CLUBS | QUARTER MEMB          | ER GROWTH NET<br>GOAL | MEMBER GROWTH<br>ACTUAL | DROPPED<br>MEMBERS ACTUAL<br>(including transfers) |  |
| JULY/AUG/SEPT         | 0             | 0         | 1             | JULY/AUG/SEPT         | 0                     | 125                     | 98                                                 |  |
| OCT/NOV/DEC           | 0             | 0         | 0             | OCT/NOV/DEC           | 0                     | 20                      | 24                                                 |  |
| JAN/FEB/MAR           | 1             | 0         | 0             | JAN/FEB/MAR           | 20                    | 46                      | 28                                                 |  |
| APR/MAY/JUNE          | 1             | 0         | 1             | APR/MAY/JUNE          | 20                    | 17                      | 3                                                  |  |