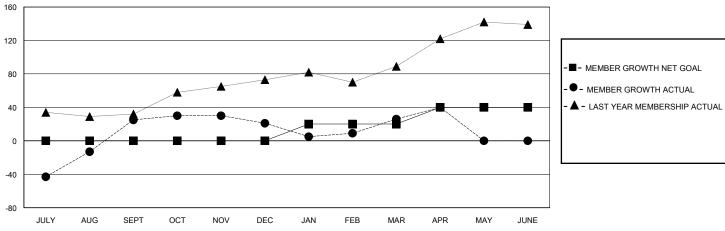

## GOALS AND ACTUAL MEMBERS CUMULATIVE

| DROPPED CLUBS: 2           |     | 28 CLUBS OF 32 ADDED 1 OR MORE<br>NEW MEMBERS | GENDER DISTRIBUTION        |              |     |
|----------------------------|-----|-----------------------------------------------|----------------------------|--------------|-----|
|                            |     | I NEW MEMBERS                                 | MALE                       | 405 (35.81%) |     |
|                            |     |                                               | FEMALE                     | 723 (63.93%) |     |
| DROPPED MEMBERS            |     |                                               |                            |              |     |
| DECEASED                   | 5   | CLICK HERE FOR CUMULATIVE                     | TOTAL FAMILY UNIT MEMBERS  |              | 273 |
| CLUB CANCELLED 0 OTHER 148 |     | MEMBERSHIP DATA                               | FAMILY MEMBERS PAYING HALF |              | 140 |
|                            |     |                                               |                            |              | 149 |
| TOTAL                      | 153 |                                               |                            |              |     |

## MONTHLY MEMBERSHIP PROGRESS REPORT

District 204

Results as of: 4/30/2024

| GMT:                  |               |           | GMT CA        |                       |                       |                         |                                                    |  |
|-----------------------|---------------|-----------|---------------|-----------------------|-----------------------|-------------------------|----------------------------------------------------|--|
| Clubs                 |               |           |               | Members               |                       |                         |                                                    |  |
| RESULTS FOR 2023-2024 |               |           |               | RESULTS FOR 2023-2024 |                       |                         |                                                    |  |
| QUARTER               | NEW CLUB GOAL | NEW CLUBS | DROPPED CLUBS | QUARTER MEMB          | ER GROWTH NET<br>GOAL | MEMBER GROWTH<br>ACTUAL | DROPPED<br>MEMBERS ACTUAL<br>(including transfers) |  |
| JULY/AUG/SEPT         | 0             | 0         | 1             | JULY/AUG/SEPT         | 0                     | 125                     | 98                                                 |  |
| OCT/NOV/DEC           | 0             | 0         | 0             | OCT/NOV/DEC           | 0                     | 20                      | 24                                                 |  |
| JAN/FEB/MAR           | 1             | 0         | 0             | JAN/FEB/MAR           | 20                    | 46                      | 28                                                 |  |
| APR/MAY/JUNE          | 1             | 0         | 1             | APR/MAY/JUNE          | 20                    | 17                      | 3                                                  |  |